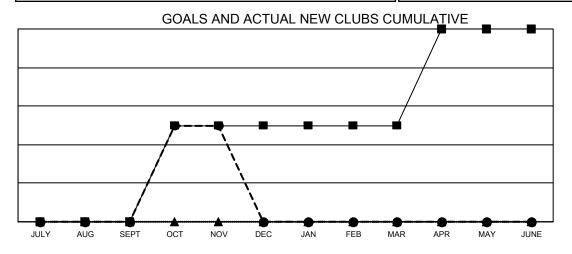

## GMT MONTHLY MEMBERSHIP PROGRESS REPORT

Multiple District 40

Results as of: 11/30/2024

LOCATION: NEW MEXICO

GMT CA 1

| Clubs                 |               |           |               | Members               |                         |                         |                                                    |  |
|-----------------------|---------------|-----------|---------------|-----------------------|-------------------------|-------------------------|----------------------------------------------------|--|
| RESULTS FOR 2024-2025 |               |           |               | RESULTS FOR 2024-2025 |                         |                         |                                                    |  |
| QUARTER               | NEW CLUB GOAL | NEW CLUBS | DROPPED CLUBS | QUARTER MEM           | MBER GROWTH NET<br>GOAL | MEMBER GROWTH<br>ACTUAL | DROPPED<br>MEMBERS ACTUAL<br>(including transfers) |  |
| JULY/AUG/SEPT         | 0             | 0         | 0             | JULY/AUG/SEPT         | 12                      | 40                      | 12                                                 |  |
| OCT/NOV/DEC           | 1             | 1         | 0             | OCT/NOV/DEC           | 13                      | 53                      | 39                                                 |  |
| JAN/FEB/MAR           | 0             | 0         | 0             | JAN/FEB/MAR           | 19                      | 0                       | 0                                                  |  |
| APR/MAY/JUNE          | 1             | 0         | 0             | APR/MAY/JUNE          | 20                      | 0                       | 0                                                  |  |

■- CURRENT YEAR GOALS FOR NEW CLUBS

- ● - CURRENT YEAR ACTUAL NEW CLUBS

▲ - LAST YEAR ACTUAL NEW CLUBS