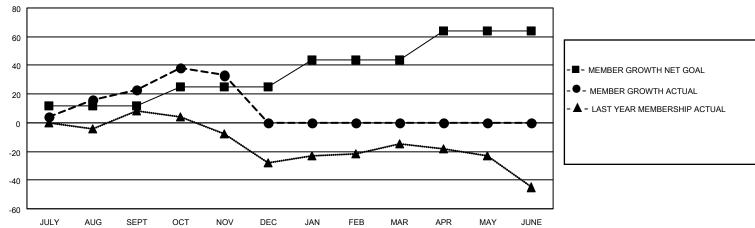

## GMT MONTHLY MEMBERSHIP PROGRESS REPORT

Multiple District 40

Results as of: 11/30/2024

LOCATION: NEW MEXICO

GMT CA 1

| Clubs                 |               |           |               | Members               |                         |                         |                                                    |  |
|-----------------------|---------------|-----------|---------------|-----------------------|-------------------------|-------------------------|----------------------------------------------------|--|
| RESULTS FOR 2024-2025 |               |           |               | RESULTS FOR 2024-2025 |                         |                         |                                                    |  |
| QUARTER               | NEW CLUB GOAL | NEW CLUBS | DROPPED CLUBS | QUARTER MEM           | MBER GROWTH NET<br>GOAL | MEMBER GROWTH<br>ACTUAL | DROPPED<br>MEMBERS ACTUAL<br>(including transfers) |  |
| JULY/AUG/SEPT         | 0             | 0         | 0             | JULY/AUG/SEPT         | 12                      | 40                      | 12                                                 |  |
| OCT/NOV/DEC           | 1             | 1         | 0             | OCT/NOV/DEC           | 13                      | 53                      | 39                                                 |  |
| JAN/FEB/MAR           | 0             | 0         | 0             | JAN/FEB/MAR           | 19                      | 0                       | 0                                                  |  |
| APR/MAY/JUNE          | 1             | 0         | 0             | APR/MAY/JUNE          | 20                      | 0                       | 0                                                  |  |

## GOALS AND ACTUAL MEMBERS CUMULATIVE

| DROPPED CLUBS: 0 |    | 19 CLUBS OF 47 ADDED 1 OR MORE | GENDER DISTRIBUTION             |              |   |
|------------------|----|--------------------------------|---------------------------------|--------------|---|
|                  |    | NEW MEMBERS                    | MALE                            | 495 (55.87%) |   |
| DROPPED MEMBERS  |    |                                | FEMALE                          | 391 (44.13%) |   |
| DECEASED         | 3  | CLICK HERE FOR CUMULATIVE      | TOTAL FAMILY UNIT MEMBERS       |              | 0 |
| CLUB CANCELLED   | 0  | MEMBERSHIP DATA                |                                 | 0.000        | 0 |
| OTHER 46         |    |                                | FAMILY MEMBERS PAYING HALF DUES |              | U |
| TOTAL            | 49 |                                |                                 |              |   |